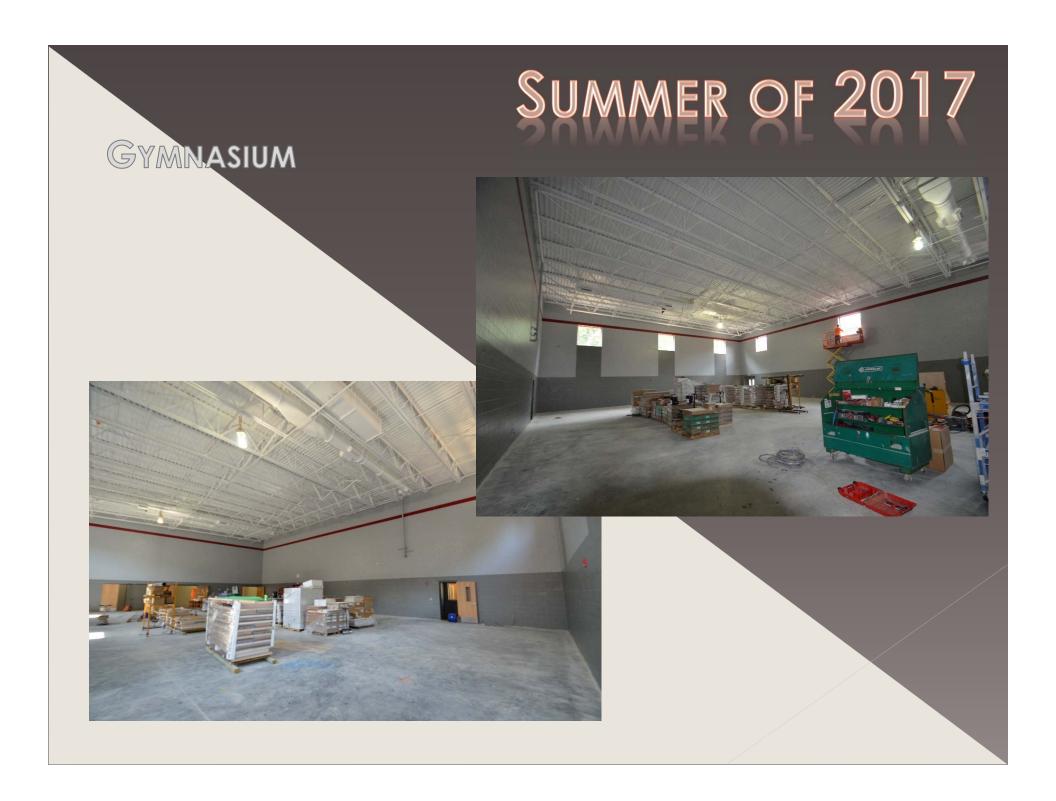

Township of Ocean Schools

### Referendum Project Status Presentation



## **TO DATE... PROJECTS COMPLETED...**

- WAYSIDE CLASSROOM ADDITION
- INTERMEDIATE SCHOOL SCIENCE CLASSROOM UPGRADES
- Dow Avenue Art and Music Classroom Upgrades
- DISTRICT WIDE AIR CONDITIONING UPGRADES

## SUMMER OF 2017 PROJECTS IN PROGRESS...

- WANAMASSA- CLASSROOM/GYM ADDITION
- HIGH SCHOOL ATHLETIC/ARTS ADDITIONS/RENOVATIONS
- ELEMENTARY SCHOOL SOUND AMPLIFICATION SYSTEMS





#### Renderings vs Reality Exterior



#### Renderings vs Reality Lobby









#### Art and Music Classrooms

## Summer of 2017







# MANCE ARTS ON/RENOVATIONS



#### Renderings vs Reality Exterior Performing

ARTS







#### Renderings vs Reality Dance Studio

SUMMER OF 2017





#### BLACK BOX THEATER, CATWALK AND CONTROL ROOM



## SUMMER OF 2017

#### Music Technology and Band Room





SUMMER OF 2017

## PHYSICAL ERFORMANCE/ ELLNESS TER ON/KENOVAI



High School – Physical Performance / Wellness Center Addition



High School – Physical Performance / Wellness Center Addition – 1st Fl

#### Renderings vs Reality





#### Renderings vs Reality Gymnasium



#### RENDERINGS VS REALITY FITNESS CENTER



#### ATHLETIC ADDITION BUILDING EXTERIOR GYMNASIUM





#### ATHLETIC ADDITION BUILDING EXTERIOR LOBBY AND FITNESS CENTER









#### ROOF VIEWS







## Q