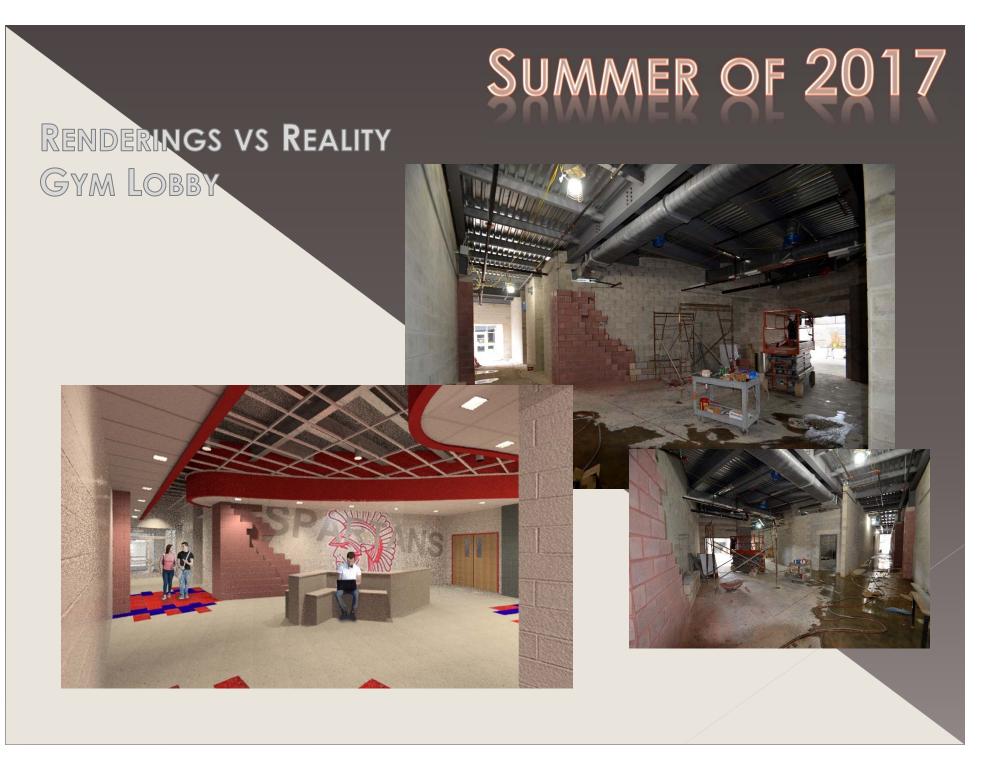

7 PROJECTS IN PROGRESS...

- WANAMASSA- CLASSROOM/GYM ADDITION
- HIGH SCHOOL ATHLETIC/ARTS ADDITIONS/RENOVATIONS
- ELEMENTARY SCHOOL SOUND AMPLIFICATION SYSTEMS





#### Renderings vs Reality Exterior



#### Renderings vs Reality Lobby









#### Art and Music Classrooms

## Summer of 2017







# MANCE ARTS ON/RENOVATIONS



#### Renderings vs Reality Exterior Performing

ARTS







#### Renderings vs Reality Dance Studio

SUMMER OF 2017





#### BLACK BOX THEATER, CATWALK AND CONTROL ROOM



## SUMMER OF 2017

#### Music Technology and Band Room





SUMMER OF 2017

## PHYSICAL ERFORMANCE/ ELLNESS TER ON/KENOVAI



High School – Physical Performance / Wellness Center Addition



High School – Physical Performance / Wellness Center Addition – 1st Fl

#### Renderings vs Reality





#### Renderings vs Reality Gymnasium



#### RENDERINGS VS REALITY FITNESS CENTER



#### ATHLETIC ADDITION BUILDING EXTERIOR GYMNASIUM





#### ATHLETIC ADDITION BUILDING EXTERIOR LOBBY AND FITNESS CENTER









#### ROOF VIEWS







## QUESTIONS...