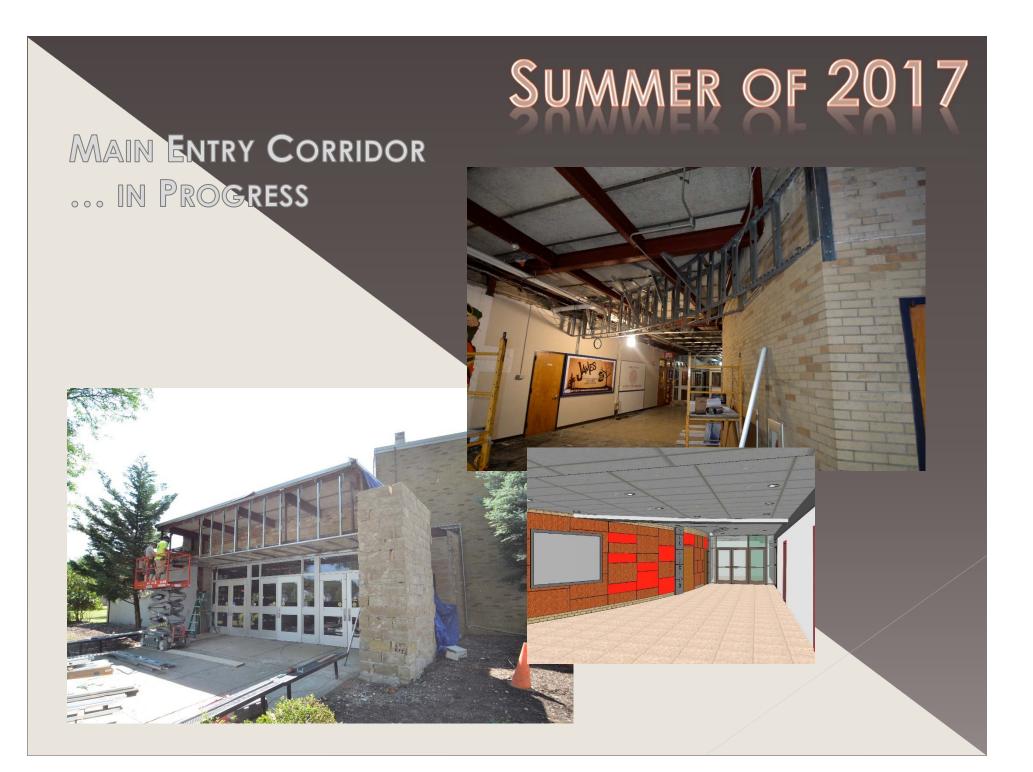

Township of Ocean Schools

### Referendum Project Status Presentation



## **TO DATE... PROJECTS COMPLETED...**

- WAYSIDE CLASSROOM ADDITION
- INTERMEDIATE SCHOOL SCIENCE CLASSROOM UPGRADES
- Dow Avenue Art and Music Classroom Upgrades
- DISTRICT WIDE AIR CONDITIONING UPGRADES

## SUMMER OF 2017 PROJECTS IN PROGRESS...

- WANAMASSA- CLASSROOM/GYM ADDITION
- HIGH SCHOOL ATHLETIC/ARTS ADDITIONS/RENOVATIONS
- ELEMENTARY SCHOOL SOUND AMPLIFICATION SYSTEMS





#### Renderings vs Reality Exterior



#### Renderings vs Reality Lobby









#### Art and Music Classrooms

## Summer of 2017







# MANCE ARTS ON/RENOVATIONS



#### Renderings vs Reality Exterior Performing

ARTS







#### Renderings vs Reality Dance Studio

SUMMER OF 2017





#### BLACK BOX THEATER, CATWALK AND CONTROL ROOM



## SUMMER OF 2017

#### Music Technology and Band Room





SUMMER OF 2017

## PHYSICAL ERFORMANCE/ ELLNESS TER ON/KENOVAI



High School – Physical Performance / Wellness Center Addition



High School – Physical Performance / Wellness Center Addition – 1st Fl

#### Renderings vs Reality





#### Renderings vs Reality Gymnasium



#### RENDERINGS VS REALITY FITNESS CENTER



#### ATHLETIC ADDITION BUILDING EXTERIOR GYMNASIUM





#### ATHLETIC ADDITION BUILDING EXTERIOR LOBBY AND FITNESS CENTER









#### ROOF VIEWS







## QUESTIONS...