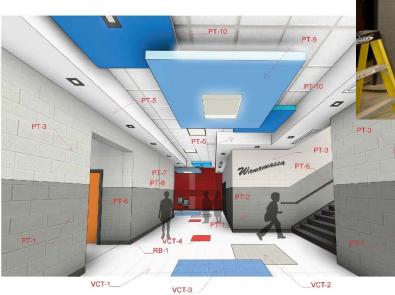

Township of Ocean Schools

### Referendum Project Status Presentation



## **TO DATE... PROJECTS COMPLETED...**

- WAYSIDE CLASSROOM ADDITION
- INTERMEDIATE SCHOOL SCIENCE CLASSROOM UPGRADES
- Dow Avenue Art and Music Classroom Upgrades
- DISTRICT WIDE AIR CONDITIONING UPGRADES

## SUMMER OF 2017 PROJECTS IN PROGRESS...

- WANAMASSA- CLASSROOM/GYM ADDITION
- HIGH SCHOOL ATHLETIC/ARTS ADDITIONS/RENOVATIONS
- ELEMENTARY SCHOOL SOUND AMPLIFICATION SYSTEMS





#### Renderings vs Reality Exterior



#### Renderings vs Reality Lobby









#### Art and Music Classrooms

## Summer of 2017







# MANCE ARTS ON/RENOVATIONS



#### Renderings vs Reality Exterior Performing

ARTS







#### Renderings vs Reality Dance Studio

SUMMER OF 2017





#### BLACK BOX THEATER, CATWALK AND CONTROL ROOM



## SUMMER OF 2017

#### Music Technology and Band Room





SUMMER OF 2017

## PHYSICAL ERFORMANCE/ ELLNESS TER ON/KENOVAI



High School – Physical Performance / Wellness Center Addition



High School – Physical Performance / Wellness Center Addition – 1st Fl

#### Renderings vs Reality





#### Renderings vs Reality Gymnasium



#### RENDERINGS VS REALITY FITNESS CENTER



#### ATHLETIC ADDITION BUILDING EXTERIOR GYMNASIUM





#### ATHLETIC ADDITION BUILDING EXTERIOR LOBBY AND FITNESS CENTER









#### ROOF VIEWS